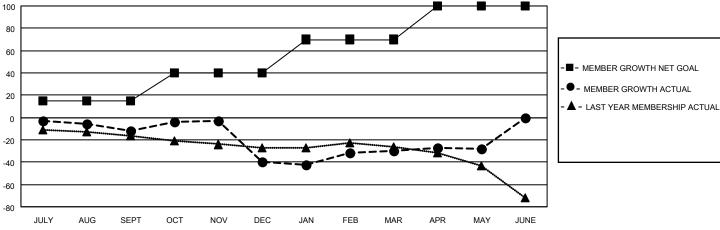

#### District 105SC

| Clubs RESULTS FOR 2020-2021 |   |   |   | Members  RESULTS FOR 2020-2021 |    |    |    |  |
|-----------------------------|---|---|---|--------------------------------|----|----|----|--|
|                             |   |   |   |                                |    |    |    |  |
| JULY/AUG/SEPT               | 0 | 0 | 0 | JULY/AUG/SEPT                  | 15 | 17 | 27 |  |
| OCT/NOV/DEC                 | 0 | 0 | 2 | OCT/NOV/DEC                    | 25 | 20 | 48 |  |
| JAN/FEB/MAR                 | 0 | 0 | 2 | JAN/FEB/MAR                    | 30 | 33 | 19 |  |
| APR/MAY/JUNE                | 1 | 0 | 0 | APR/MAY/JUNE                   | 30 | 14 | 11 |  |